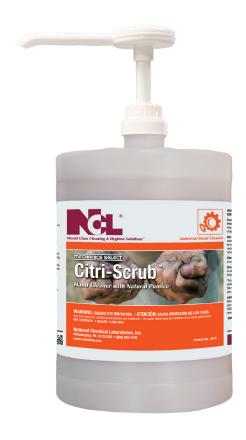

## MECHANICS SELECT HAND CARE PUMP

## **DESCRIPTION**

Uniquely designed for dispensing of NCL Mechanics Select Gels and Pumice containing hand cleaners. 5ML push output provides generous amount of cleaner for all applications. Fits 1 gallon Flat Top and Utility containers; 360° rotating spout. Made of durable Polypropylene with flexible intake tube.

## **PRODUCT FEATURES / BENEFITS**

- SAVE MONEY / Dispenses 5ML of hand cleaner every time to avoid wasted product.
- **CONVENIENT** / Designed for flat top gallons, allowing easy reuse.
- **DURABLE CONSTRUCTION** / Made from durable polypropylene plastic.
- EASILY TRANSPORTABLE / Requiring no mounting, carry Mechanics Select bottle anywhere in a facility.