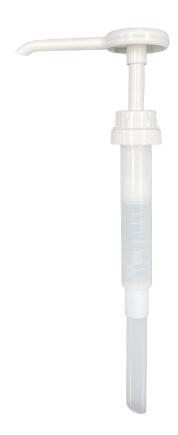

## MECHANICS SELECT HAND CARE PUMP

## **DESCRIPTION**

Uniquely designed for dispensing of NCL Mechanics Select Gels and Pumice containing hand cleaners. 5ML push output provides generous amount of cleaner for all applications. Fits 1 gallon Flat Top and Utility containers; 360° rotating spout. Made of durable Polypropylene with flexible intake tube.

## **PRODUCT FEATURES / BENEFITS**

- SAVE MONEY / Dispenses 5ML of hand cleaner every time to avoid wasted product.
- **CONVENIENT** / Designed for flat top gallons, allowing easy reuse.
- **DURABLE CONSTRUCTION** / Made from durable polypropylene plastic.
- EASILY TRANSPORTABLE / Requiring no mounting, carry Mechanics Select bottle anywhere in a facility.